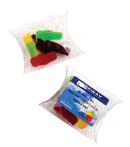

## Product Code : CC018M

Description : Cello bag filled with 20g Jelly Babies placed in PVC Pillow pack

Order#

Company Name

Contact :

Sticker Size : 50mmW x 40mmH (on Pillow Pack)

Print Colour : Customer must provide PMS Colour print guide